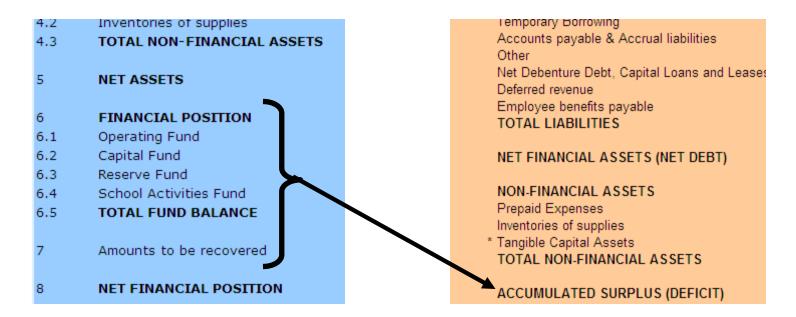

## Financial statement presentation of Accumulated Surplus

## Purpose:

- The new reporting model requires Accumulated Surplus to be presented on the statement of Financial Position as a single balance calculated as the total of Net Debt and Non-Financial Assets.
- The new compliance model needs to identify Accumulated Surplus available for compliance and accumulated surplus unavailable for compliance